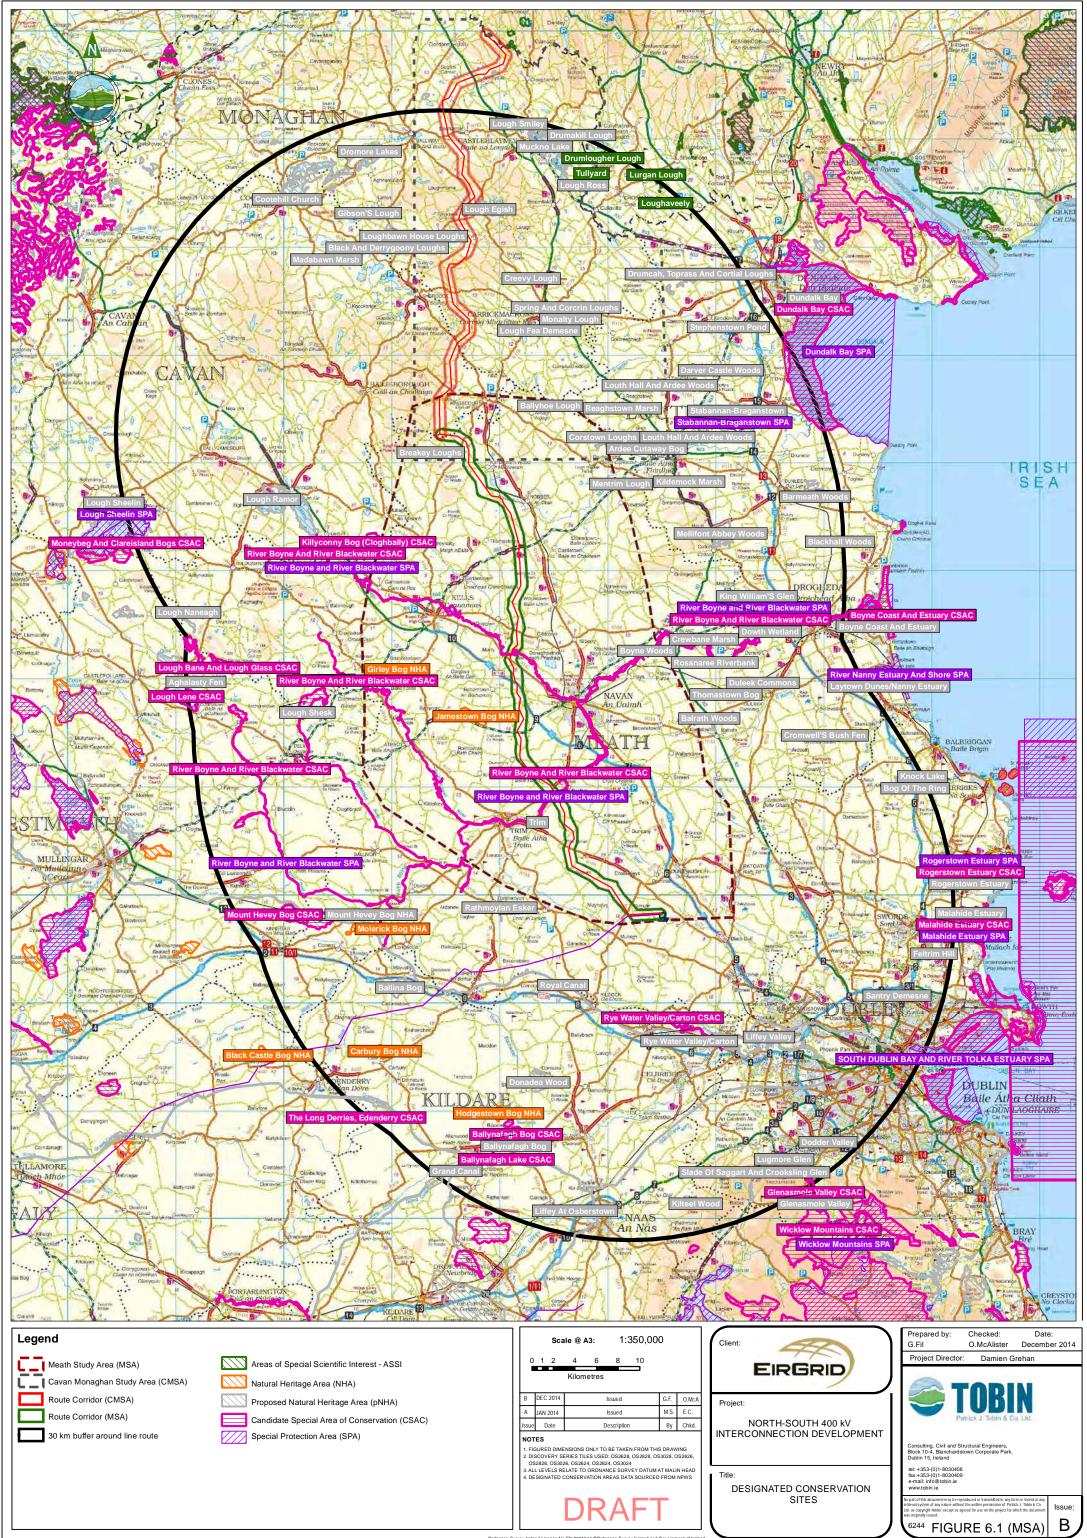

| EIRGRID                                         | Prepared by:<br>G.Fil                                                                                                                                                                                                                 | Checked:<br>O.McAlister |
|-------------------------------------------------|---------------------------------------------------------------------------------------------------------------------------------------------------------------------------------------------------------------------------------------|-------------------------|
|                                                 | Project Director                                                                                                                                                                                                                      | r: Damien               |
|                                                 |                                                                                                                                                                                                                                       |                         |
| roject:                                         |                                                                                                                                                                                                                                       | UD                      |
| NORTH-SOUTH 400 kV<br>TERCONNECTION DEVELOPMENT | P                                                                                                                                                                                                                                     | atrick J. Tobin &       |
|                                                 | Consulting, Civil and Structural Engineers,<br>Block 10-4, Blanchardstown Corporate Par<br>Dublin 15, Ireland                                                                                                                         |                         |
| tle:<br>DESIGNATED CONSERVATION<br>SITES        | tel: +353-(0)1-8030406<br>fax:+353-(0)1-8030409<br>e-mail: info@tobin.ie<br>www.tobin.ie                                                                                                                                              |                         |
|                                                 | No part of this document may be reproduced or transmitted in an<br>retrieval system of any nature without the written permission of F<br>Ltd. as copyright holder except as agreed for use on the project f<br>was originally issued. |                         |
| )                                               | 6244 FIGU                                                                                                                                                                                                                             | IRE 6.1                 |